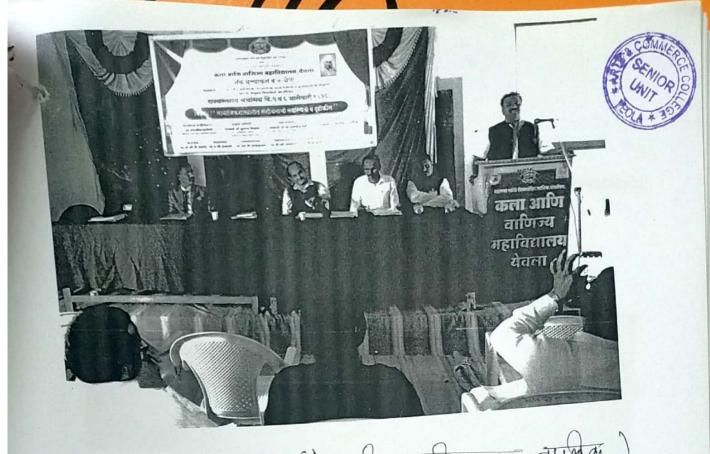

## "State-Level Seminar on 'Current Status and Approaches to Research in Sociology'

Date: 31/12/2017

The joint association of Savitribai Phule Pune University and Arts and Commerce College Yeola organized a state-level seminar on 'Status and Perspectives of Research in Sociology' on January 5th and 6th, 2018. The esteemed event commenced with Prof. Ranjit Pardeshi, a senior thinker, scholar, and social movement activist, delivering the opening speech. Dr. Subhash Nikam, Principal of Nimgaon College and the President of College Development Committee Yeola, presided over the inaugural program. Hon'ble Samajshri Dr. Prashantdada Hiray, Hon'ble Dr. Apoorva Hiray, Hon'ble Dr. Abvayaba Hiray, Hon'ble Dr. V S More, and all other office bearers of Mahatma Gandhi Vidya Mandir Institute extended their well-wishes for the success of the seminar.

The esteemed event commenced with Prof. Ranjit Pardeshi a senior thinker, scholar, and social movement activist, delivering the Key Note Address in the Seminar.

Felicitation ceremony in the Seminar.

सावित्रीबाई फुले पुणे विद्यापीठ पुणे पुरस्कृत आणि महात्मा गांधी विद्यामंदिर संचालित कला आणि वाणिज्य महाविद्यालय, येवला ता. येवला जि. नाशिक

सामाजिक शास्त्रांतर्गत राज्यशास्त्र, अर्थशास्त्र, मानसशास्त्र व भूगोलशास्त्र विभाग यांच्या संयुक्त विद्यमाने आयोजित राज्यस्तरीय चर्चासत्र दि . ५ व ६ जानेवारी २०१८ विषय - "सामाजिक शास्त्रातील संशोधनाची सद्यस्थिती व दृष्टीकोन"