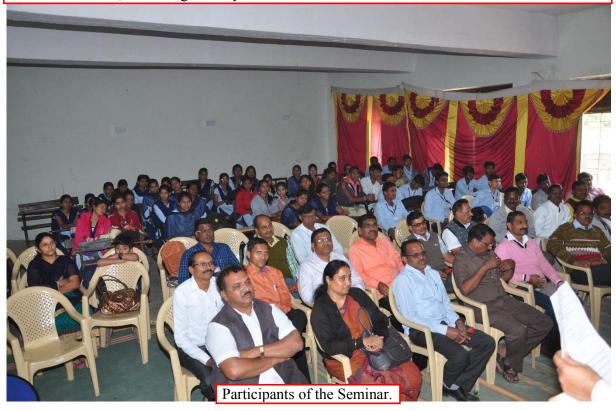

The esteemed event commenced with Prof. Ranjit Pardeshi a senior thinker, scholar, and social movement activist, delivering the Key Note Address in the Seminar.

Felicitation ceremony in the Seminar.