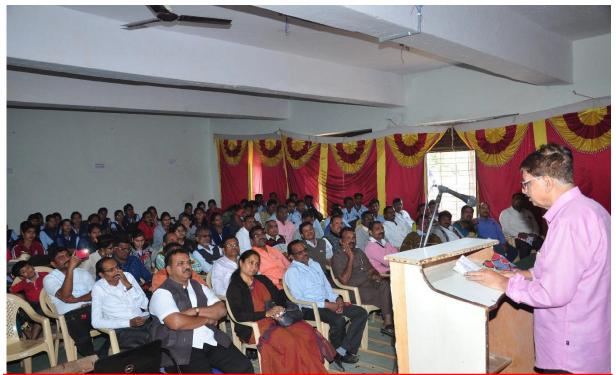

## "State-Level Seminar on 'Current Status and Approaches to Research in Sociology'

Date: 31/12/2017

The joint association of Savitribai Phule Pune University and Arts and Commerce College Yeola organized a state-level seminar on 'Status and Perspectives of Research in Sociology' on January 5th and 6th, 2018. The esteemed event commenced with Prof. Ranjit Pardeshi, a senior thinker, scholar, and social movement activist, delivering the opening speech. Dr. Subhash Nikam, Principal of Nimgaon College and the President of College Development Committee Yeola, presided over the inaugural program. Hon'ble Samajshri Dr. Prashantdada Hiray, Hon'ble Dr. Apoorva Hiray, Hon'ble Dr. Abvayaba Hiray, Hon'ble Dr. V S More, and all other office bearers of Mahatma Gandhi Vidya Mandir Institute extended their well-wishes for the success of the seminar.

The esteemed event commenced with Prof. Ranjit Pardeshi a senior thinker, scholar, and social movement activist, delivering the Key Note Address in the Seminar.

Felicitation ceremony in the Seminar.