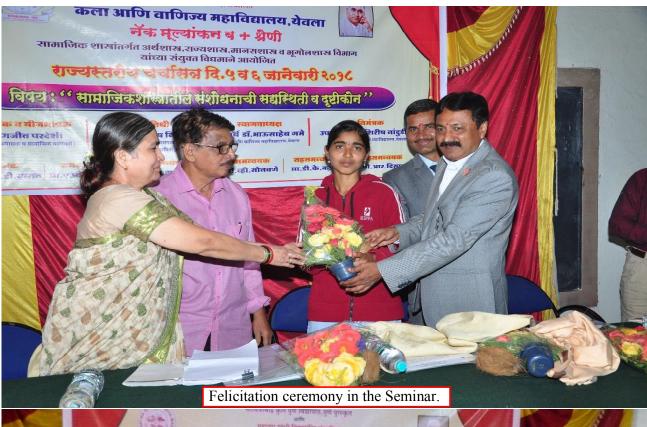

The esteemed event commenced with Prof. Ranjit Pardeshi a senior thinker, scholar, and social movement activist, delivering the Key Note Address in the Seminar.

Felicitation ceremony in the Seminar.