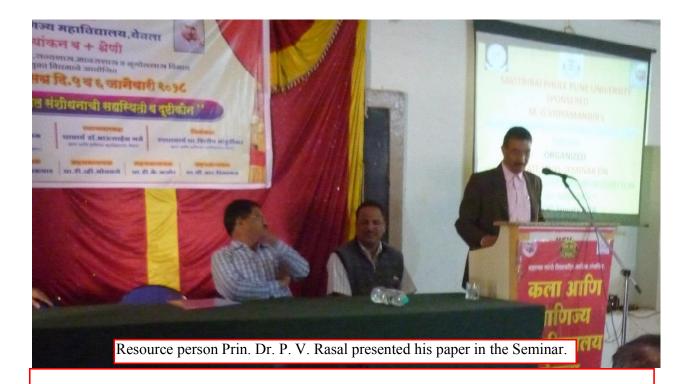

Distinguished experts in the field of sociology, including Hon. Dr. P. V. Rasal (Former Dean, Social Science, Savitribai Phule Pune University and Principal, College of Science and Commerce, Niphad), Hon. Prof. Dr. Ravi Devare (Vice Principal, Loknete Venkatarao Hiray College, Nashik), Hon. Dr. Vilas Awari (KJ Somaiya College, Kopargaon District Ahmednagar), Prof. Dr. R. G. Rasal (Ex-President, Marathi Council of Economics and Head of Department of Economics, Pravaranagar College, Loni), Dr. Ganesh Gawde (College of Arts, Science, and Commerce, Badlapur, District Aurangabad), Prof. Dr. Rajendra Borse (College of Arts and Commerce, Lonar Dist. Buldana), Hon. Prof. Dr. N. V. Deshmukh (Head of the Department of Psychology, Maharaja Sayajirao Gaikwad College, Malegaon District, Nashik), and Hon. Dr. N. N. Gadhe (Head of the Department of Business Economics, Loknete Venkatarao Hiray College, Nashik) graced the seminar as subject experts.