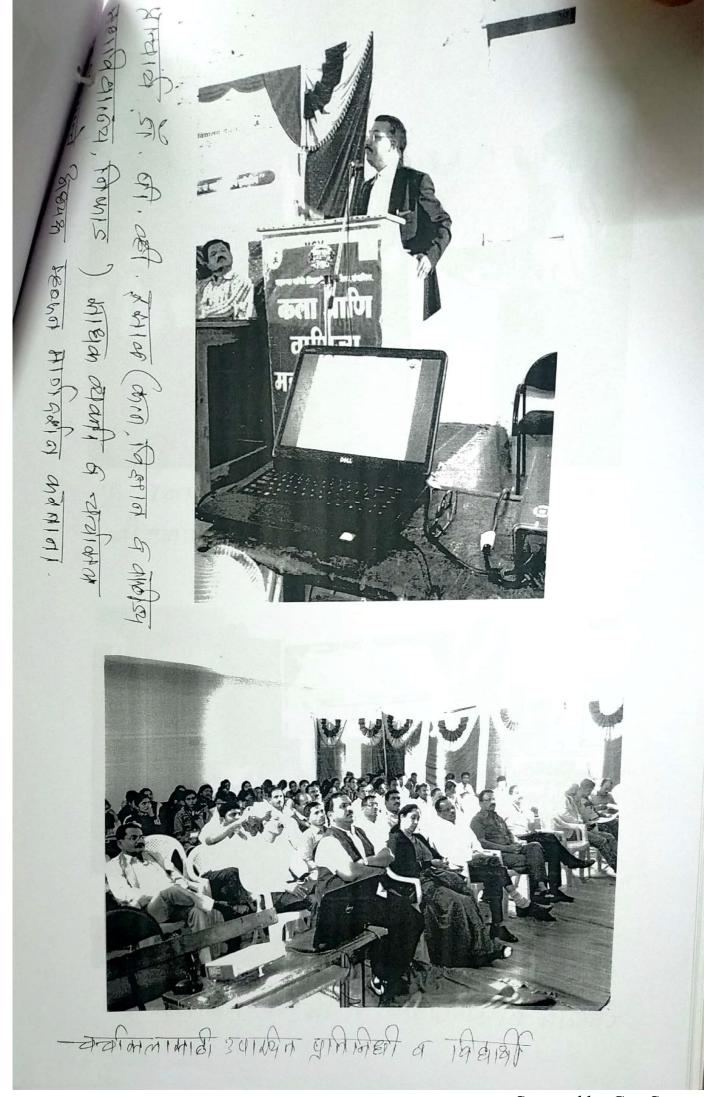

## "State-Level Seminar on 'Current Status and Approaches to Research in Sociology'

Date: 31/12/2017

The joint association of Savitribai Phule Pune University and Arts and Commerce College Yeola organized a state-level seminar on 'Status and Perspectives of Research in Sociology' on January 5th and 6th, 2018. The esteemed event commenced with Prof. Ranjit Pardeshi, a senior thinker, scholar, and social movement activist, delivering the opening speech. Dr. Subhash Nikam, Principal of Nimgaon College and the President of College Development Committee Yeola, presided over the inaugural program. Hon'ble Samajshri Dr. Prashantdada Hiray, Hon'ble Dr. Apoorva Hiray, Hon'ble Dr. Abvayaba Hiray, Hon'ble Dr. V S More, and all other office bearers of Mahatma Gandhi Vidya Mandir Institute extended their well-wishes for the success of the seminar.

The esteemed event commenced with Prof. Ranjit Pardeshi a senior thinker, scholar, and social movement activist, delivering the Key Note Address in the Seminar.

Felicitation ceremony in the Seminar.