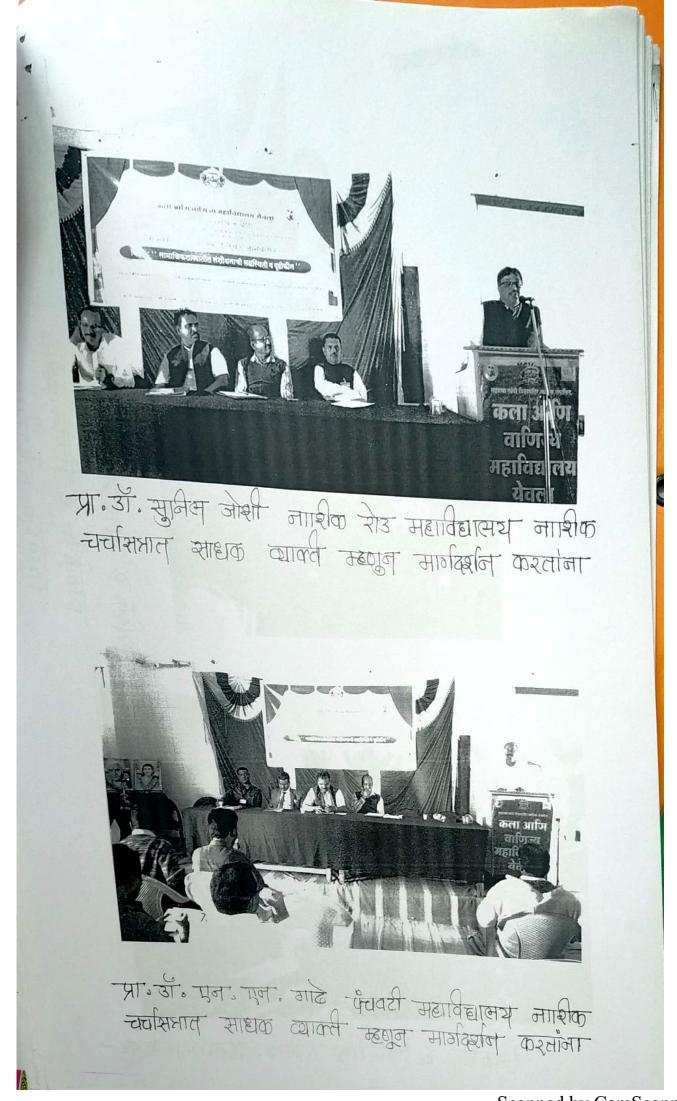

Distinguished experts in the field of sociology, including Hon. Dr. P. V. Rasal (Former Dean, Social Science, Savitribai Phule Pune University and Principal, College of Science and Commerce, Niphad), Hon. Prof. Dr. Ravi Devare (Vice Principal, Loknete Venkatarao Hiray College, Nashik), Hon. Dr. Vilas Awari (KJ Somaiya College, Kopargaon District Ahmednagar), Prof. Dr. R. G. Rasal (Ex-President, Marathi Council of Economics and Head of Department of Economics, Pravaranagar College, Loni), Dr. Ganesh Gawde (College of Arts, Science, and Commerce, Badlapur, District Aurangabad), Prof. Dr. Rajendra Borse (College of Arts and Commerce, Lonar Dist. Buldana), Hon. Prof. Dr. N. V. Deshmukh (Head of the Department of Psychology, Maharaja Sayajirao Gaikwad College, Malegaon District, Nashik), and Hon. Dr. N. N. Gadhe (Head of the Department of Business Economics, Loknete Venkatarao Hiray College, Nashik) graced the seminar as subject experts.