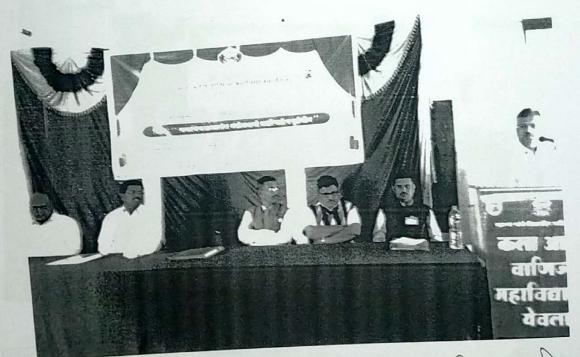

## "State-Level Seminar on 'Current Status and Approaches to Research in Sociology'

Date: 31/12/2017

The joint association of Savitribai Phule Pune University and Arts and Commerce College Yeola organized a state-level seminar on 'Status and Perspectives of Research in Sociology' on January 5th and 6th, 2018. The esteemed event commenced with Prof. Ranjit Pardeshi, a senior thinker, scholar, and social movement activist, delivering the opening speech. Dr. Subhash Nikam, Principal of Nimgaon College and the President of College Development Committee Yeola, presided over the inaugural program. Hon'ble Samajshri Dr. Prashantdada Hiray, Hon'ble Dr. Apoorva Hiray, Hon'ble Dr. Abvayaba Hiray, Hon'ble Dr. V S More, and all other office bearers of Mahatma Gandhi Vidya Mandir Institute extended their well-wishes for the success of the seminar.

The esteemed event commenced with Prof. Ranjit Pardeshi a senior thinker, scholar, and social movement activist, delivering the Key Note Address in the Seminar.

Felicitation ceremony in the Seminar.